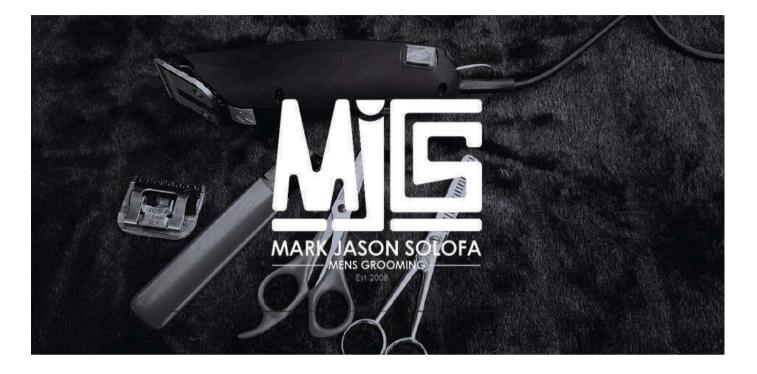

# **MJS**

MJS wanted a fun, playful yet classic logo close to their Samuan roots and distinguished itself from the other Hair salon in the U.S.

Final Logo

# MARK JASON SOLOFA (MJS)

Mark-Jason Solofa Mens Grooming is premium brand gentleman's grooming and shave parlor. We worked on their logo and brand guidelines which includes stationery design as well (letterhead and business card).