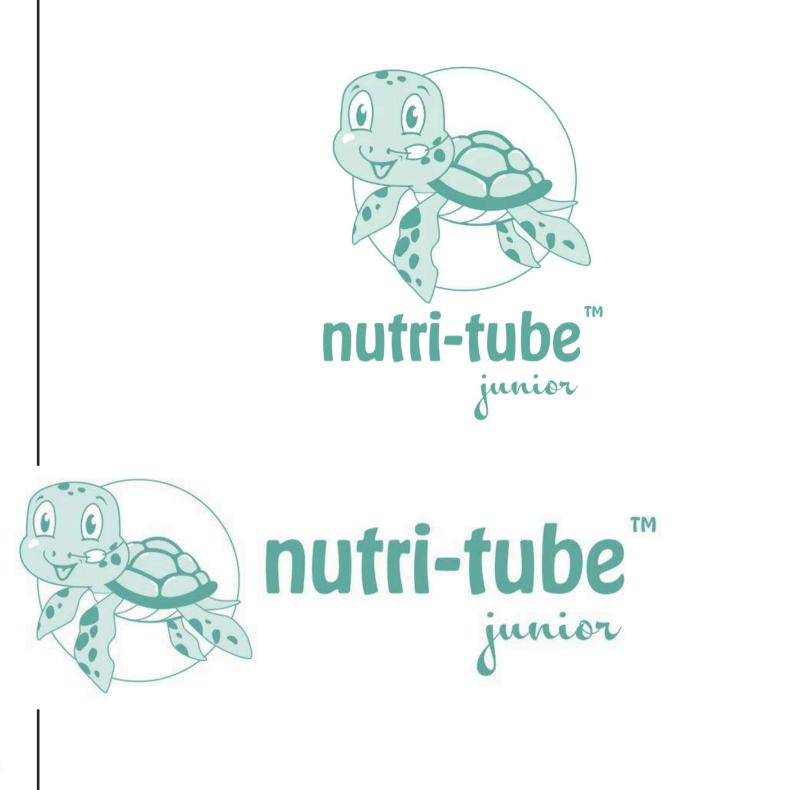

# **NUTRI-TUBE**

Nutri-tube wanted a child-centric brand that would connect with the parents of children needing nasal canulas. Developed logo, brand guidelines, packaging and collateral.

Logo Design Process

63ada0

d3eae4

nutri-tube"

nutri-tube™