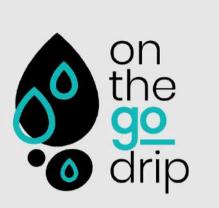

# ON THE GO DRIP

On the Go Drip is a subbrand for The Drip Therapy which is an IV infusion therapy service business. We worked on the logo and brand identity for On the Go Drip.

Primary Logo

## PALETTE

000000

Secondary

Logo Variations