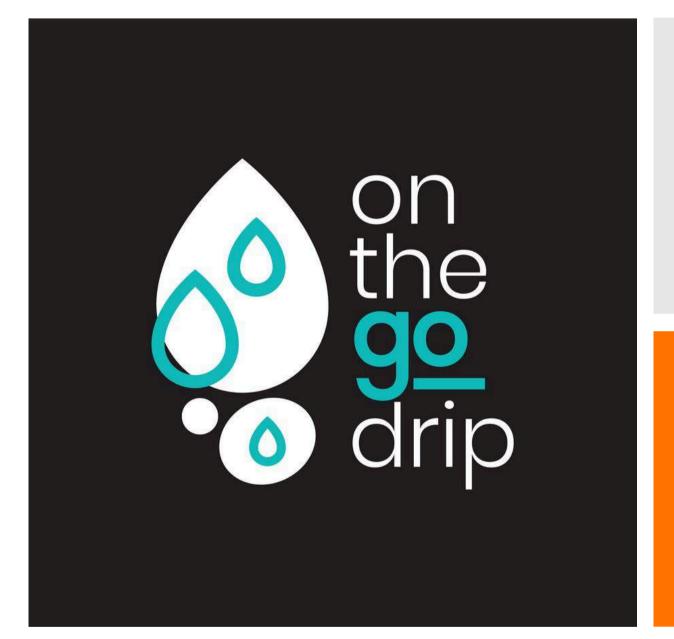

# ON THE GO DRIP

On the Go Drip is a subbrand for The Drip Therapy which is an IV infusion therapy service business. We worked on the logo and brand identity for On the Go Drip.

Primary Logo