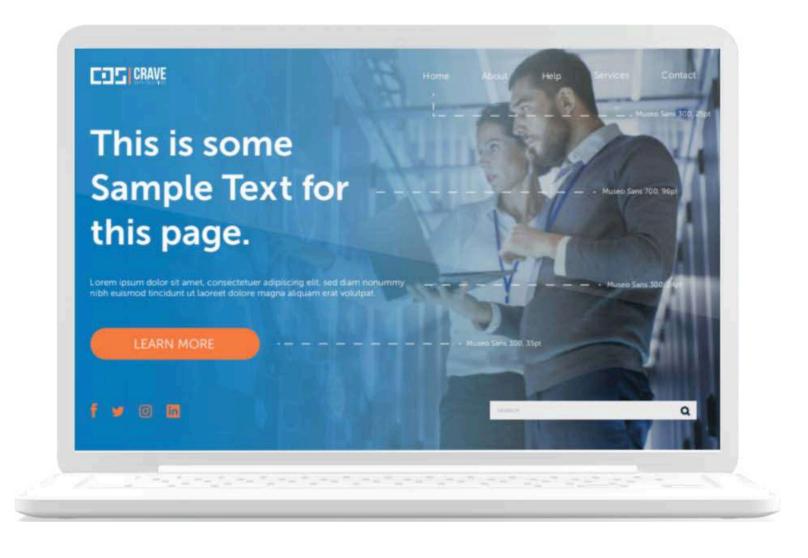

## **CRAVE DATA SOLUTIONS**

CDS are Creating a Book of Record for Transformation Activities. We made a logo including social icons for them.

#### **PALETTE**

#1E2E39 #FFFFFF

#137DBF #F97D45

#1B396B

Primary

Secondry

Social icons