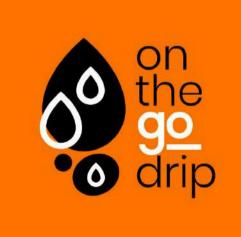

# ON THE GO DRIP

On the Go Drip is a subbrand for The Drip Therapy which is an IV infusion therapy service business. We worked on the logo and brand identity for On the Go Drip.

Primary Logo

## PALETTE

000000

Secondary

Logo Variations